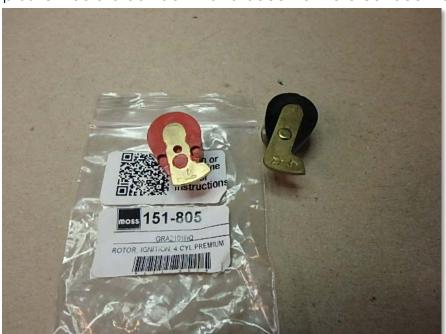

Since this problem had been a topic BC it had found its way into the recesses of my mind. After thinking for a few hours about this problem, I called and asked whether he had a black or red rotor installed in the distributor.

"Black" he said.

"Does it have a brass rivet in the arm on the rotor?"

"Yes."

"Okay, now you need to replace the rotor with a new one from your favorite supplier, probably red in color, without the rivet."

"What can go wrong with a ROTOR?" was his response.

I admit I was skeptical that the above scenario was true until it happened to me and several of my customers years ago. It seems the plastic which had been used in production of the late run replacement rotors had a high carbon content. Carbon is a common conductive element used in radio interference resistance ignition wires. The carbon in the black rotor's plastic would break down and become more conductive, especially where the securing

rivet would provide a path to ground on the rotor shaft.

The red rotors come in a common 4-cylinder and longer 6-cylinder versions; sometimes marked as such on the metal portion of the rotor. If you are skeptical, as I had been, I'd recommend ordering one and carry it in the car until your car runs poorly and/or quits for a quick replacement test, although I'd suggest a prophylactic replacement of the black rotors.